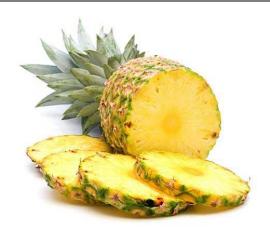

## **Dilgard Produce**

PRODUCT DESCRIPTION

Pineapple, Gold

Pk/Size 1, 7 ct

**Dilgard #** P99005

Pineapple Facts: Available year-round from

Hawaii, Australia, Philippines, Thailand, Dominican Republic, Mexico and Costa Rica. Good-quality Pineapples are firm, large and have fresh-looking green tops. Pick a Pineapple with skin that is as yellow as possible with no soft spots. Yellow Pineapples were allowed to ripen longer and have a higher sugar content. Once a Pineapple is picked, it will not ripen. Plucking leaves from the top of the Pineapple does not indicate ripeness. It may indicate the leaves are old, but says nothing about the ripeness of the fruit. Avoid product with dry brown leaves, soft spots, watery bruises with an unpleasant smell or patches of mold.