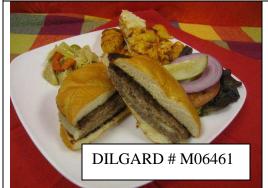

## Serving Suggestions:

Serve as a classic sandwich platter with coleslaw, fries, and a pickle.