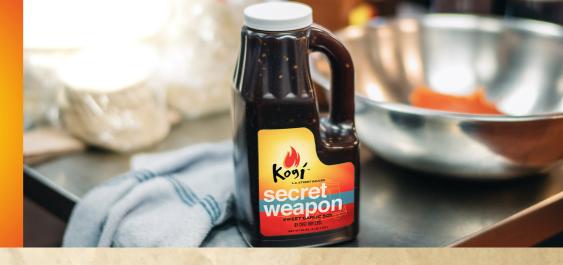

## secret weapon sweet garlic soy sauce

## ingredients

Soy Sauce (Water, Wheat, Soybeans, Salt, Lactic Acid, Sodium Benzoate [preservative]), Sugar, Water, Garlic, Modified Corn Starch, Fire Roasted Serrano Pepper Puree (Serrano Pepper, Water, Citric Acid), Distilled Vinegar, Contains Less Than 2% Of Salt, Rice Vinegar, Garlic Juice Concentrate, Canola Oil, Sesame Oil, Potassium Sorbate And Sodium Benzoate (Preservatives). Contains Soy, Wheat

## product information

code: KG3262HG

package size: F-STYLE 4/65 FL.OZ

shelf life: 300

storage: Product requires refrigerated storage

and transport (38-45F). Do not freeze.

kosher:No gluten free:No