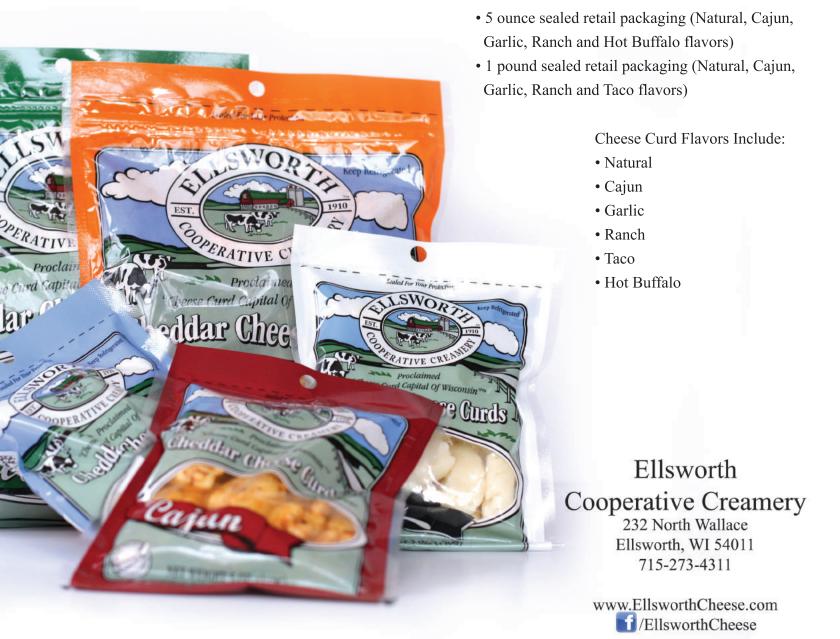

The health-conscious consumer will appreciate they are crafted using the highest quality farm certified rBST free milk. They are also high in calcium and protein, contain no added sugars, no carbs, zero trans fats, and are gluten free (except Taco flavor). Available in:

## **Cheese Curds**