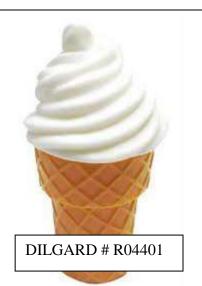

## 4% Vanilla S/Serve Red LBL 1pm

## PRODUCT DESCRIPTION

4% Vanilla Soft Serve

**UPC Code** 2339