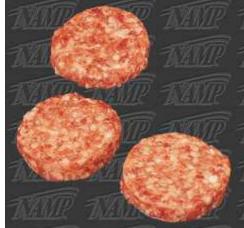

### **1.5z Sausage Patty**

#### PRODUCT INFORMATION

Patties meeting this item description are produced from product prepared from the material specifications described in Item 802. After being ground or chopped the pork sausage is mechanically formed into patties of the approximate diameter specified by the purchaser. Unless one of the options listed below is specified, it is assumed that the purchaser desires a 4.0 (10.2 cm) patty. The suggested weight range of the patties is 2.5 to 3.0 oz. (437.5 grams equal 1 oz.). The finished product in whatever size diameter ordered shall be uniform in weight and thickness.