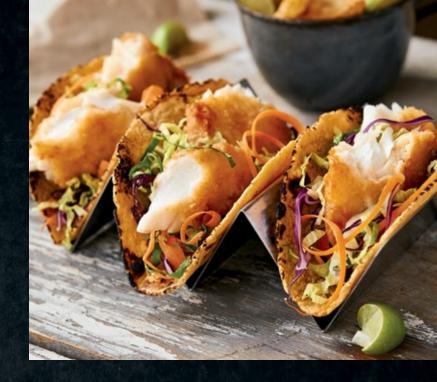

# PUBHOUSE® GOLDEN ALE BEER-BATTERED SEAFOOD

Haddock, Shrimp, Cod, Pollock

- MADE WITH REAL BEER BATTER
- STAYS CRISP FOR LONGER HOLDING TIMES
- WIDE RANGE OF SPECIES AND PORTION SIZES

# MADE WITH REAL BEER BATTER

LIGHT-GOLDEN COLOR, CRISP BITE & AUTHENTIC FLAVOR

#### HAND-BATTERED APPEARANCE

HAND-CUT FILLETS WITH CRISPY, TEXTURED COATING