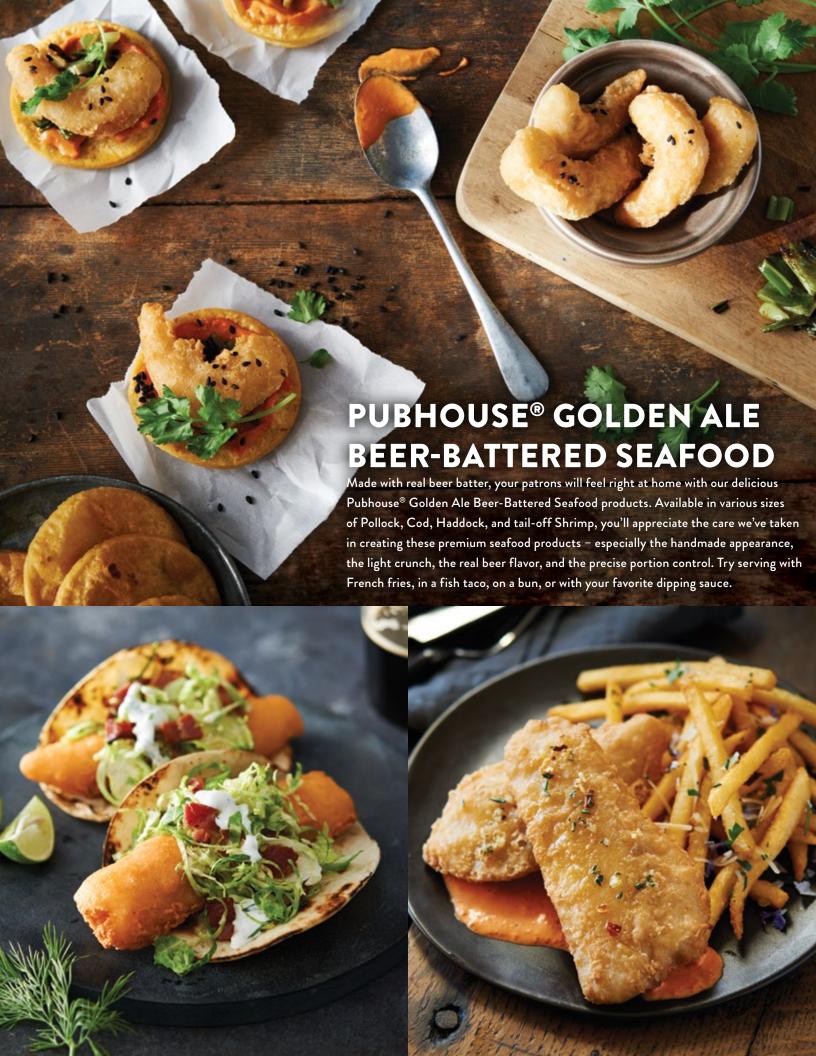

# PUBHOUSE® GOLDEN ALE BEER-BATTERED SEAFOOD

Haddock, Shrimp, Cod, Pollock

- MADE WITH REAL BEER BATTER
- STAYS CRISP FOR LONGER HOLDING TIMES
- WIDE RANGE OF SPECIES AND PORTION SIZES

# MADE WITH REAL BEER BATTER

LIGHT-GOLDEN COLOR, CRISP BITE & AUTHENTIC FLAVOR

#### HAND-BATTERED APPEARANCE

HAND-CUT FILLETS WITH CRISPY, TEXTURED COATING

# SPECIES INFORMATION

#### **HADDOCK**

Haddock is a premium Atlantic species preferred by many whitefish aficionados. Snow white, firm, and sweet, its delicate flavor and meaty texture adds intrigue and variety to any menu.

#### WHITE SHRIMP

One of the most popular shrimp species in the world, Vannamei white shrimp has a clean, mild flavor and firm texture that works well in our Golden Ale beer batter.

#### **PACIFIC COD**

Cod is a large, lean whitefish with a sweet flavor, delicate texture, and a large melt-in-your-mouth flake. This popular species is well suited for a wide variety of menu applications.

#### **POLLOCK**

A cousin to Cod, Pollock has lean and snowy-white flesh, a delicate texture, and mild flavor. It is one of the most abundant & sustainable seafood species in the world.