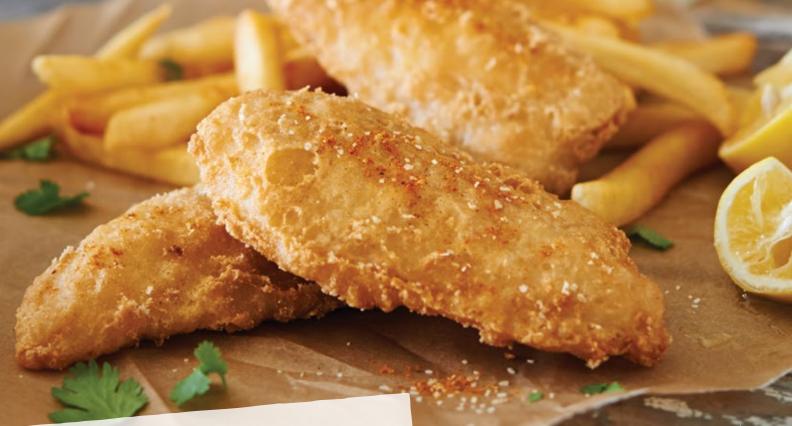

# PUBHOUSE® GOLDEN ALE BEER-BATTERED SEAFOOD

Haddock, Shrimp, Cod, Pollock

- MADE WITH REAL BEER BATTER
- STAYS CRISP FOR LONGER HOLDING TIMES
- WIDE RANGE OF SPECIES AND PORTION SIZES

# MADE WITH REAL BEER BATTER

LIGHT-GOLDEN COLOR, CRISP BITE & AUTHENTIC FLAVOR

#### HAND-BATTERED APPEARANCE

HAND-CUT FILLETS WITH CRISPY, TEXTURED COATING