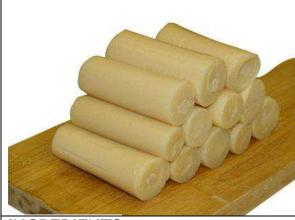

# **Hearts of Palm**



## PRODUCT DESCRIPTION

These Hearts of Palm are the tender hearts of palm trees, low in calories and high in flavor and nutrients. This exotic tropical vegetable comes from managed, cultivated crops in Ecuador Dilgard Item # 30024

Vendor Item # 352630

## **INGREDIENTS**

Hearts of palm

# Storage/Shelf Life

365 days. Dry storage

## **Packaging Qty**

12, 28 z

## Piece Count

12 cans per case

## **Product Benefits**

Shelf stable Healthy Versatile product

# Preparation

Ready-to-use

# Serving Suggestions:

Great for use in salads, hors d'oeuvres, soufflés, omelets, casseroles and with seafood.